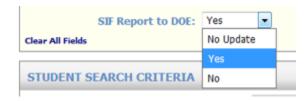

## **Mass Update Student Report to DOE Setting**

Users can now mass update students Report to DOE setting from the Biographical System > Mass Update Students screen.

To update students to Report to DOE = Yes, set the Data to Update field of "SIF Report to DOE" to Yes.

Biographical System > Mass Update Students > Data to Update > SIF Report to DOE

Then use the Student Search Criteria to select the group of students to update.

Search filters such as Status = Incoming, Grade Level or Home Room should be used to create student updates lists of no more than about 300 students at one time.