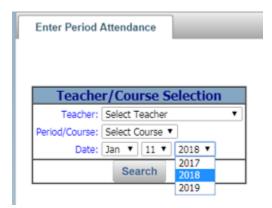

If there isn't, add it, enter 1 (or 2 or more if needed for future years), and Submit.

When you add 1 you will now see +/- one year option: