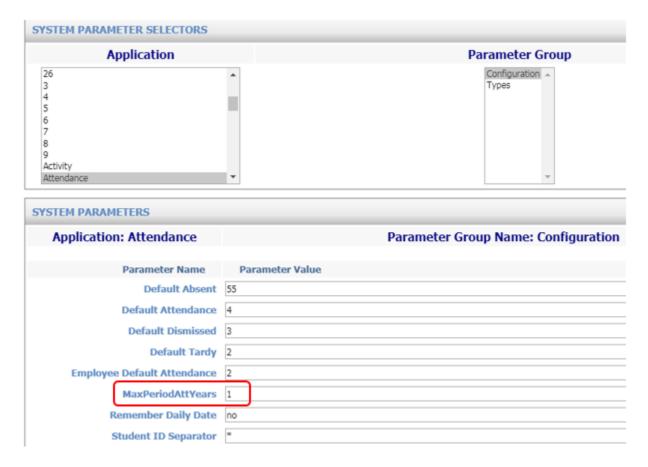

To fix this, you will need to adjust the system parameters.

Go to System Configuration > Parameter Maintenance > Application: Attendance, Parameter Group: Configuration

There should be a parameter for MaxPeriodAttYears.

If there isn't, add it, enter 1 (or 2 or more if needed for future years), and Submit.

When you add 1 you will now see +/- one year option: