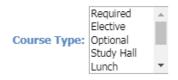

#### One Roster Export - Course Type Selection Added

The One Roster 1.0 Export and One Roster 1.1 Export now provide a selection parameter for Course Type. The selection of course type will override the Course Type = State Reportable Yes indicator.