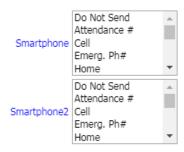

#### ConnectEd Export - SMS Texting Numbers Added

The ConnectEd Export now includes two additional fields for exporting SMS Text Messaging phone numbers (SMSPhone and SMSPhone2).

District System > ConnectEd Parameters

Select the Phone Type used for SMS texting phone numbers.

District System > ConnectEd Export

ConnectEd Export file now includes the following phone number fields: