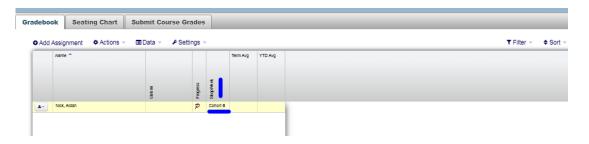

|   |             |   |           |   |            |  |
| ♦ Rankbook View                                                                                                                                                                           | - | ♦ Assignments ▼ | Þ | Custom Data | ۰ | Reports • | · | ► Settings |  |
| View: Term Descending  Course: 495W-0351 Science Workshop (12) ▼ Term: Q1 ▼ School Year: 2020-2021 ▼ Shop Week: Cohort B ▼  Teacher: James Abominable Room: 348A Schedule:3-  Email Class |   |                 |   |             |   |           |   |            |  |

### **Display Column**



### Gradebook

### **Filter**

Click filter then uncheck Show all Shop Week and select the shop week you want to see. Click Apply Filters



Page 5 of 7



## **Display Column**





## **Resolved Issues**

## **Enhancements, Corrections and Minor Enhancements**

The following items are included in this release.

| Jira #  | Description                                                                                                                                                     | Support Ticket # |  |  |
|---------|-----------------------------------------------------------------------------------------------------------------------------------------------------------------|------------------|--|--|
|         | Add Teams (Shop Week is the field being used) to the screens listed below so Schools can identity their Cohorts for Covid Hybrid-Remote-In-Person designations. |                  |  |  |
| IP-4030 | Both Columns to view the Team and Filters to filter on