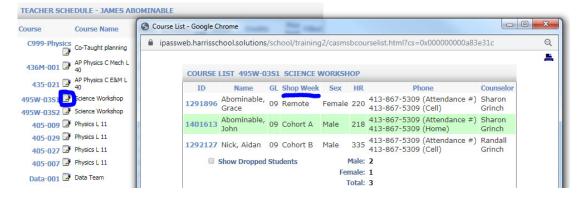

### Course lists casmsbcourselist.html

Where ever you see the Note pad for the course lists this screen will now display a Shop Week Column.

Page 3 of 7