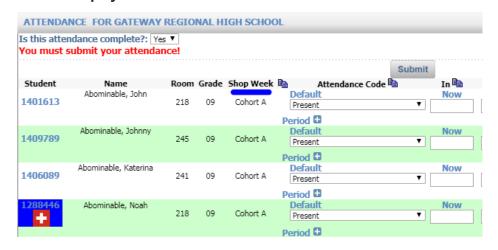

### Enter Period Attendance attperiodselect.html

### **Filter**

| Teacher/Course Selection |                            |  |  |  |  |  |  |  |  |
|--------------------------|----------------------------|--|--|--|--|--|--|--|--|
| Teacher:                 | Abominable, James P ▼      |  |  |  |  |  |  |  |  |
| Period/Course:           | 405-006 Physics L 11 : 8 ▼ |  |  |  |  |  |  |  |  |
| Shop Week:               | Cohort A ▼                 |  |  |  |  |  |  |  |  |
| Date:                    | Aug ▼ 31 ▼ 2020 ▼ 💠        |  |  |  |  |  |  |  |  |
|                          | Search                     |  |  |  |  |  |  |  |  |

### **Column Display**

| My Attendance Preferences        |                                          |      |       |           |                                                 |                             |        |     |     |  |  |  |
|----------------------------------|------------------------------------------|------|-------|-----------|-------------------------------------------------|-----------------------------|--------|-----|-----|--|--|--|
|                                  |                                          |      |       |           | Date: 08/31/2020 Course: Physics L 11 Period: 8 |                             |        |     |     |  |  |  |
|                                  |                                          |      |       |           |                                                 | Submit                      | Cancel |     |     |  |  |  |
|                                  | Is this attendance complete?: Yes ▼      |      |       |           |                                                 |                             |        |     |     |  |  |  |
| You must Submit your attendance! |                                          |      |       |           |                                                 |                             |        |     |     |  |  |  |
| Student                          | Name<br>Click To See<br>Class Attendance | Room | Grade | Shop Week | Today's Attendance                              | Attenda                     | ince   | In  | Out |  |  |  |
| 1401613No picture.               | Abominable, John                         | 218  | 09    | Cohort A  | Present                                         | A-0/0 T-0/0<br>D-0/0 TD-0/0 |        | Now | Now |  |  |  |
|                                  |                                          |      |       |           |                                                 | Present                     | •      |     |     |  |  |  |