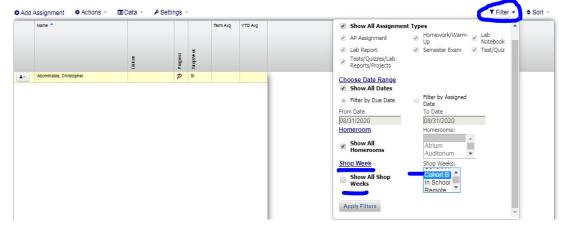

### Gradebook

### **Filter**

Click filter then uncheck Show all Shop Week and select the shop week you want to see. Click Apply Filters

Page 5 of 7