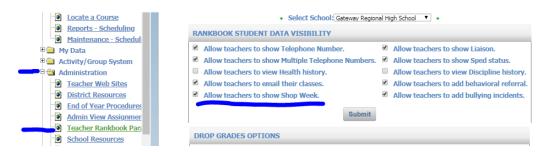

# First you must give access to Teachers to show the column in Rankbook and Gradebook