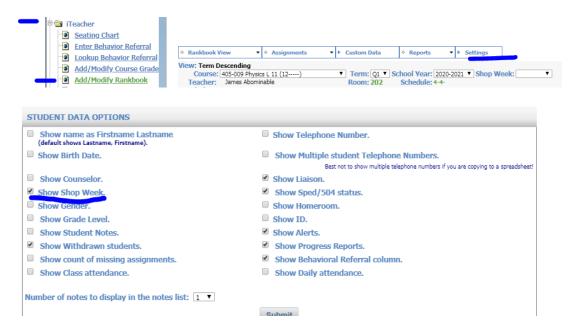

### Then Teachers need to add this feature to their Rankbook/Gradebook

### Rankbook

### **Filter**

| Add/Modify Rankbook                                                                                                                                                                       |   |                 |   |             |   |           |   |            |  |
|-------------------------------------------------------------------------------------------------------------------------------------------------------------------------------------------|---|-----------------|---|-------------|---|-----------|---|------------|--|
|                                                                                                                                                                                           |   |                 |   |             |   |           |   |            |  |
| ♦ Rankbook View                                                                                                                                                                           | - | ♦ Assignments ▼ | Þ | Custom Data | ۰ | Reports • | · | ► Settings |  |
| View: Term Descending  Course: 495W-0351 Science Workshop (12) ▼ Term: Q1 ▼ School Year: 2020-2021 ▼ Shop Week: Cohort B ▼  Teacher: James Abominable Room: 348A Schedule:3-  Email Class |   |                 |   |             |   |           |   |            |  |

### **Display Column**