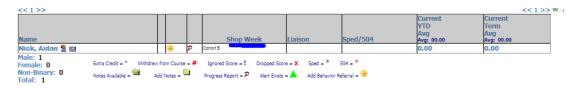

|   |                 |   |             |   |           |   |            |  |
| ♦ Rankbook View                                                                                                                                                                           | - | ♦ Assignments ▼ | Þ | Custom Data | ۰ | Reports • | · | ► Settings |  |
| View: Term Descending  Course: 495W-0351 Science Workshop (12) ▼ Term: Q1 ▼ School Year: 2020-2021 ▼ Shop Week: Cohort B ▼  Teacher: James Abominable Room: 348A Schedule:3-  Email Class |   |                 |   |             |   |           |   |            |  |

### **Display Column**



### Gradebook

### **Filter**

Click filter then uncheck Show all Shop Week and select the shop week you want to see. Click Apply Filters



Page 5 of 7



## **Display Column**





## **Resolved Issues**

## **Enhancements, Corrections and Minor Enhancements**

The following items are included in this release.

| Jira #  | Description                                                                                                                                                     | Support Ticket # |  |  |
|---------|-----------------------------------------------------------------------------------------------------------------------------------------------------------------|------------------|--|--|
|         | Add Teams (Shop Week is the field being used) to the screens listed below