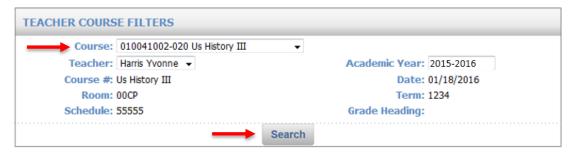

### **STEP 2** Select the **Course** and click **Search**.

#### Your students will appear below.

| COURSE LIST   |         |        |                                                         |                   |    |        |      |                     |            |
|---------------|---------|--------|---------------------------------------------------------|-------------------|----|--------|------|---------------------|------------|
|               |         | 2017   | <pre>/ear you are entering<br/>recommendations fo</pre> | •                 |    |        |      |                     |            |
| Check All Cle | ear All |        |                                                         |                   |    |        |      |                     |            |
| Recommend 🗎   | Delete  | Course | ID                                                      | Name              | GL | Sex    | HR   | Phone               | Counselor  |
| S             | tudents | -      | 17401                                                   | Barese, Fiammetta | 10 | Male   | олот | 717-818-6363 (Home) | Trunchbull |
| Q             |         |        |                                                         |                   |    |        | ٩    |                     |            |
| ٩             |         |        |                                                         |                   |    |        | ۹    |                     |            |
|               |         |        | 17052                                                   | Barrientos, Carla | 10 | Female | 00CP | 717-818-6363 (Home) | Trunchbull |
| Q             |         |        |                                                         |                   |    |        | Q    |                     |            |