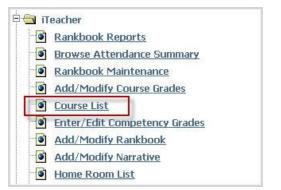

### **STEP 1** Navigate to: *i*Teacher > Course List or Print Course List

### **STEP 2** Select the **Course** and click **Search**.

#### Your students will appear below.

| COURSE LIST   |         |        |                                                         |                   |    |        |      |                     |            |
|---------------|---------|--------|---------------------------------------------------------|-------------------|----|--------|------|---------------------|------------|
|               |         | 2017   | <pre>/ear you are entering<br/>recommendations fo</pre> | •                 |    |        |      |                     |            |
| Check All Cle | ear All |        |                                                         |                   |    |        |      |                     |            |
| Recommend 🗎   | Delete  | Course | ID                                                      | Name              | GL | Sex    | HR   | Phone               | Counselor  |
| S             | tudents | -      | 17401                                                   | Barese, Fiammetta | 10 | Male   | олот | 717-818-6363 (Home) | Trunchbull |
| Q             |         |        |                                                         |                   |    |        | ٩    |                     |            |
| ٩             |         |        |                                                         |                   |    |        | ۹    |                     |            |
|               |         |        | 17052                                                   | Barrientos, Carla | 10 | Female | 00CP | 717-818-6363 (Home) | Trunchbull |
| Q             |         |        |                                                         |                   |    |        | Q    |                     |            |