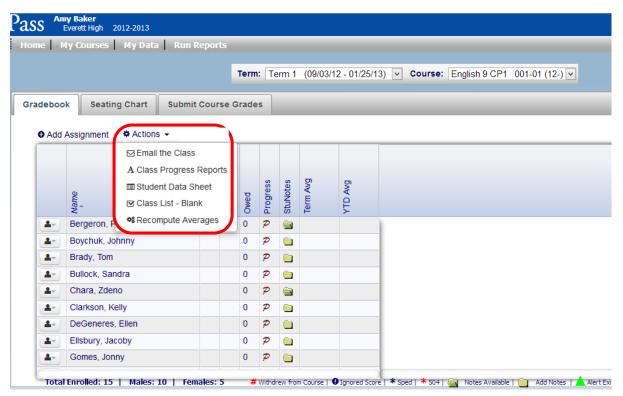

# Actions

The Actions menu allows teachers to do a variety of tasks in one click. Teachers can Email the Class, generate Class Progress Reports in html, generate a Student Data Sheet or Class List or Recompute Averages.

Email the Class Selecting Email the Class will create an email screen:

**From**: By default, this is the teacher school email address as entered in iStaff Biographical. If email address is blank, go to My Data>My Preferences and enter your school email address.

### A Class Progress Reports

Click on **Class Progress Reports** to generate a progress report for all students in the course.

Use the Printer icon in the top right corner to print all student progress reports.

## EStudent Data Sheet

Click on Student Data Sheet to generate a data sheet for students in the course that includes Student Name, ID, Gender, DOB, Grade Level, Phone Number, Counselor, Liason, Sped/504 Status, Term Average and YTD Average.

## Class List - Blank

Click on Class List Blank to generate a course list with 5 blank boxes for each student.

|             |                       | Class List            |  |  |  |  |  |  |  |  |  |  |  |
|-------------|-----------------------|-----------------------|--|--|--|--|--|--|--|--|--|--|--|
|             |                       |                       |  |  |  |  |  |  |  |  |  |  |  |
|             | Q                     | Name                  |  |  |  |  |  |  |  |  |  |  |  |
|             | Name<br>-             | Bergeron, Patrice     |  |  |  |  |  |  |  |  |  |  |  |
| <b>A</b> +  | Bergeron, Patrice     | Boychuk, Johnny       |  |  |  |  |  |  |  |  |  |  |  |
| <b>.</b>    | Boychuk, Johnny       | Brady, Tom            |  |  |  |  |  |  |  |  |  |  |  |
| <b>1</b>    | Brady, Tom            | Bullock, Sandra       |  |  |  |  |  |  |  |  |  |  |  |
| <b>A</b> +  | Bullock, Sandra       | Chara, Zdeno          |  |  |  |  |  |  |  |  |  |  |  |
| <b>1</b> 7  | Chara, Zdeno          | Clarkson, Kelly       |  |  |  |  |  |  |  |  |  |  |  |
| <b>A</b> -  | Clarkson, Kelly       | DeGeneres, Ellen      |  |  |  |  |  |  |  |  |  |  |  |
| <b>A</b> -  | DeGeneres, Ellen      | Elisbury, Jacoby      |  |  |  |  |  |  |  |  |  |  |  |
| <b>A</b>    | Ellsbury, Jacoby      | Gomes, Jonny          |  |  |  |  |  |  |  |  |  |  |  |
| <b>1</b> 7  | Gomes, Jonny          | gronkowski, Rob       |  |  |  |  |  |  |  |  |  |  |  |
| <b>1</b> -  | gronkowski, Rob       | Harmon, Mark          |  |  |  |  |  |  |  |  |  |  |  |
| <b>1</b> -  | Harmon, Mark          | Lawrence, Jennifer    |  |  |  |  |  |  |  |  |  |  |  |
| <b>A</b> v. | Lawrence, Jennifer    |                       |  |  |  |  |  |  |  |  |  |  |  |
| <b>1</b> -  | Lester, Jon           | Lester, Jon           |  |  |  |  |  |  |  |  |  |  |  |
| <b>A</b> -  | Love Hewitt, Jennifer | Love Hewitt, Jennifer |  |  |  |  |  |  |  |  |  |  |  |
| <b>A</b> +  | Lucic, Milan          | Lucic, Milan          |  |  |  |  |  |  |  |  |  |  |  |

#### Secompute Averages

Click on Recompute Averages to recalculate averages for the course. This is necessary if course weights have been changed after assignments have been created and scored.