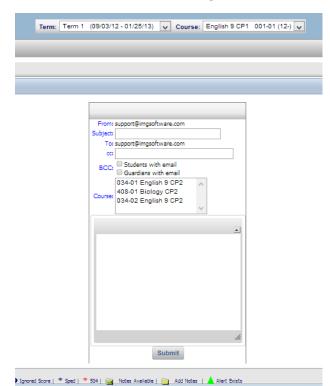

Email the Class Selecting Email the Class will create an email screen:

**From**: By default, this is the teacher school email address as entered in iStaff Biographical. If email address is blank, go to My Data>My Preferences and enter your school email address.

**Subject**: Enter the subject line of your message.

**To**: By Default, the message is sent to the teacher school email to save.

**BCC**: Options are to email Students or Guardians or both. All email recipients are blind copied so that they cannot view other student or guardian email addresses. Please note: Only Students and Guardians with valid email addresses entered in iPass will receive the teacher email.

**Course**: Select the course to email. Hold the control key down to select multiple courses.

**Text Box**: Enter your message in the text box.

Click on Submit to send your message.