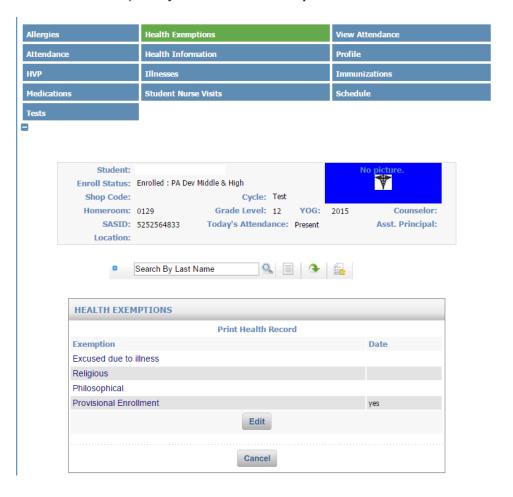

## **Provisional Enrollment**

Provisional Enrollment allows the end user to mark a student as being provisionally enrolled. A student with a Provisional Enrollment is a child who's immunization does not meet a state's immunization requirements.

Home>iHealth>Add/Modify Student>Health Exemptions