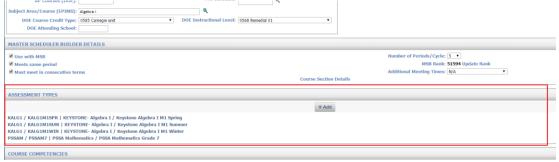

### **APPLICATION ENHANCEMENTS**

To accommodate the PIMS Staff Student Subtest Report a new section titled "Assessment Types" has been added to the Course Catalog page. This section will allow multiple assessment tests to be assigned to a course.

iPass > Scheduling System > Course Catalog > Assessment Types

New date parameters have been added to the PIMS > Other PIMS Report parameter page to accommodate winter, spring, and summer (As of Date) testing dates.